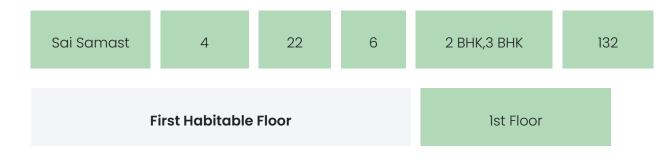

### **BUILDING LAYOUT**

| Number<br>Tower Name<br>of Lifts | Total<br>Floors | Flats<br>per<br>Floor | Configurations | Dwelling<br>Units |
|----------------------------------|-----------------|-----------------------|----------------|-------------------|
|----------------------------------|-----------------|-----------------------|----------------|-------------------|