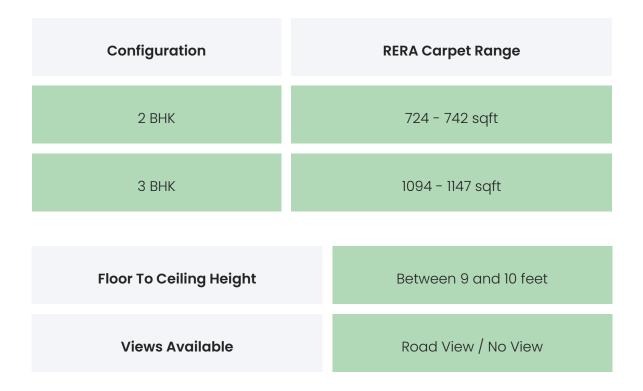

### PROJECT & AMENITIES

| Time Line                        | Size      | Typography  |
|----------------------------------|-----------|-------------|
| Completed on 31st December, 2023 | 0.96 Acre | 2 ВНК,З ВНК |